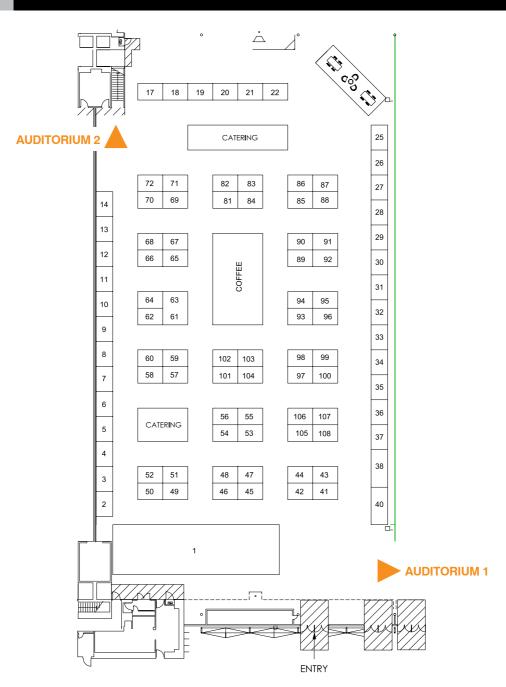

# The Mining 2013 Resources Convention is held in Exhibition Hall 1 of the Brisbane Convention & Exhibition Centre.

All convention activities will take place within this venue, unless otherwise stated.

| Event                                      | Location                                                                                       |
|--------------------------------------------|------------------------------------------------------------------------------------------------|
| Registration                               | Exhibition Hall 1 Lobby                                                                        |
| Exhibition                                 | Exhibition Hall 1                                                                              |
| Auditorium 1                               | Front right of the Exhibition Hall                                                             |
| Auditorium 2                               | Back left of the Exhibition Hall (upstairs)                                                    |
| Delegate Lunches                           | Exhibition Hall 1                                                                              |
| Delegate Refreshment Breaks                | Exhibition Hall 1                                                                              |
| Snowden Welcome Reception                  | Tuesday 22 October - 6.30pm to 8.30pm<br>Brisbane Convention & Exhibition Centre Concourse     |
| Lycopodium Conference Drinks               | Wednesday 23 October - 5.30pm to 6.30pm<br>Exhibition Hall 1                                   |
| PPR & Bergen Cocktail Function             | Wednesday 23 October - 6.30pm to 8.30pm<br>Bacchus Bar, Restaurant & Pool, Rydges South Bank   |
| Como Engineers Cocktail Function           | Thursday 24 October - 5.30pm to 7.30pm<br>Exhibition Hall 1                                    |
| Queensland Exploration<br>Breakfast        | Friday 25 October - 7.00am to 8.30am<br>The Greek Club - 29 Edmondstone Street, South Brisbane |
| Hard Hats & Tiaras Resource<br>Sector Ball | Friday 25 October - 6.30pm until late<br>Brisbane Convention & Exhibition Centre               |