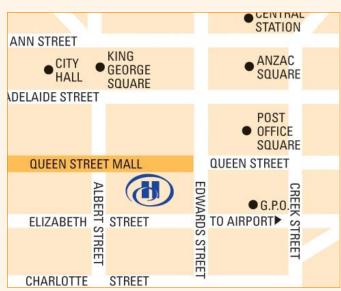

#### **Hilton Brisbane Hotel**

190 Elizabeth Street Brisbane QLD 4001 Telephone: 07 3234 2000

The Hilton Brisbane overlooking Queen Street Mall is Brisbane's Premier Deluxe Hotel.

Ideally positioned, the Hotel is adjacent to the major Shopping and Entertainment districts, Southbank Parklands, Queensland Performing Arts Centre, Botanic Gardens and Convention Centre are all within a short stroll.