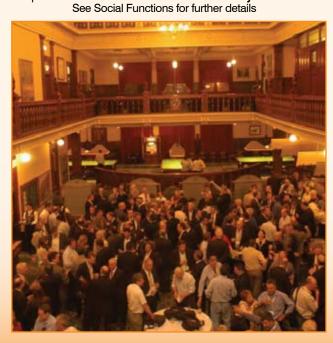

# **Mining 2008 Cocktail Party**

To be held in the exhibition area at the Hilton Hotel.

Sponsored by Troy Resources NL and Western Areas NL.

The social event for members and friends of the mining community is on again!

Come to the Mining Ball, have a great time, and help support the Royal Flying Doctor Service of Australia.

The Mining Ball will be held in conjunction with the Mining 2008 Resources Convention so that our interstate colleagues can attend. It's a great opportunity to share a good time with your partner, your staff, clients, customers and their partners, and celebrate the important role they all play in our great Industry.

Your ticket includes a premium three-course dinner with beverages, entertainers 'Aussie Legends', a seven-piece band 'osKar' and a door prize. Snowden's photo exhibition competition entries and winners will also be on display, with some of the best ones up for auction.