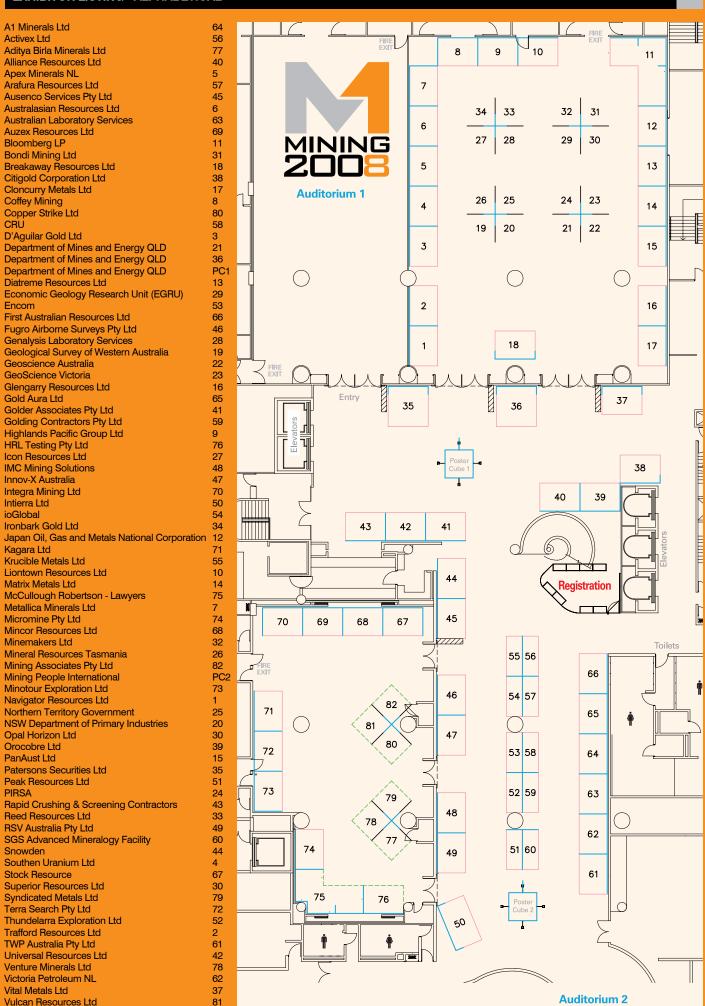

ment policies, mining rights trading, exploration, technology and equipment,

mining evaluation and consultancy and sustainable development are to be discussed. Last year, the CHINA MINING Congress attracted over 300 exhibitors, 10,000 professional visitors and 3,000 conference delegates from 45 countries.

The CHINA MINING Congress has four main parts - an exhibition (CHINA MINING EXPO), forum gala awards dinner and featured events. It has become a truly global mining event.

Date: November 11-13, 2008

Venue: Beijing International Convention Center (BICC)

For more information on this event or to be part of the Australian Pavilion please contact Doug Bowie (Australian Agent for CHINA MINING) on +618 9388 2222 or email doug@verticalevents.com.au



# **EXHIBITOR LISTING - ALPHABETICAL**





# **DELEGATE REGISTRATION**

Please complete this form and remit together with your payment to the address at the bottom of the page. A separate form must be completed for each delegate (photocopies are acceptable). Registrations will not be processed without full payment.

| CONTACT INFORMATION                                                                                                                                                        |                                                                   |
|----------------------------------------------------------------------------------------------------------------------------------------------------------------------------|-------------------------------------------------------------------|
| Title / First Name: